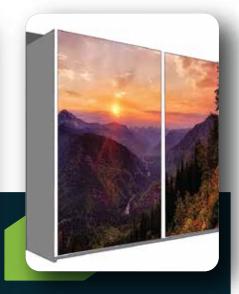

#### **Digital UV Printed Glass**

The Glass UV printer is a versatile flatbed unit, suitable for any number of exterior, interior and architectural applications and due to its unique digital print attributes, those applications are now possible and within reach.

#### **Ceramic Printed Glass**

Digital ceramic printing on glass is a technological development used for the application of imagery, pattern or text to the surface of flat glass. Like other printing on glass methods, it uses a form of printmaking.