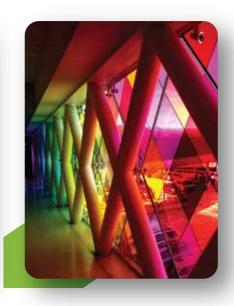

#### Digital LED Glass Facade

Convert your glass facade into an in-glass transparent LED building screen. With our interactive media facades, you can turn your Glass Façade into a vast canvas for your imagination.