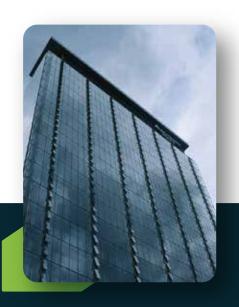

#### **Spider Glass Elevation**

Spider Glass Facade is a new alternative for exterior bolted glass assemblies that secures the glazing to a safety net with point-fixings. In between the bolt and the glass, middle elements enable proper stress transfer while ignoring local stresses and an airtight facade.