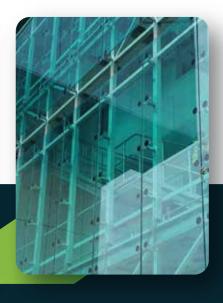

#### **Spider Glass Elevation**

Spider Glass Facade is a new alternative for exterior bolted glass assemblies that secures the glazing to a safety net with point-fixings. In between the bolt and the glass, middle elements enable proper stress transfer while ignoring local stresses and an airtight facade.