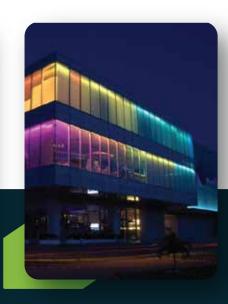

#### Digital LED Glass Facade

Convert your glass facade into an in-glass transparent LED building screen. With our interactive media facades, you can turn your Glass Façade into a vast canvas for your imagination.