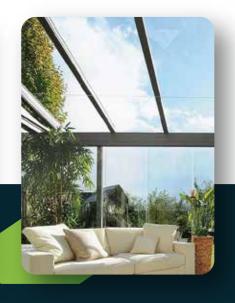

#### Pergola Safety Glass

A pergola is a wooden structure that sits on the roof of a house and provides an extra layer of protection from the elements. This Pergola can be Used in Toughened Glass or Safety Glass instead of Steel or Wood Roof.