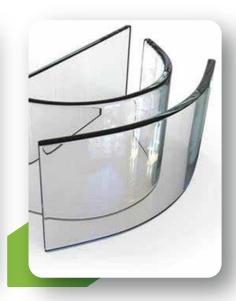

#### **Bend Glass**

Bend glass, curved glass is glass that has been reheated and shaped, usually over a metal mold, to a desired bend or curvature, and left to cool in that position