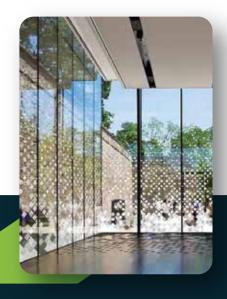

#### Patterned Window Glass

Patterned glass is a decorative glass with embossed textures or patterns on one or both sides of a glass pane. It transmits light while gently spreading and mixing it perfectly With any interior design style, both classic and new.