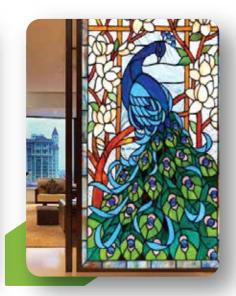

#### Stained Glass

Stained glass refers to both the material and the artwork made of coloured glass; it has been used in church windows and other major religious construction for over 1000 years.