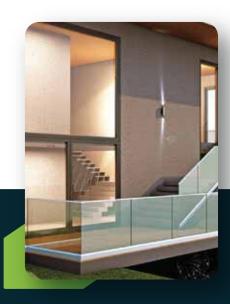

#### Modular Glass Railing

Modular Glass Railing System come in a variety of designs, bracket types, continuous base profiles, brackets with continuous cover profiles, and coatings like PVDF, powder coating, wood finish, and a variety of colours.