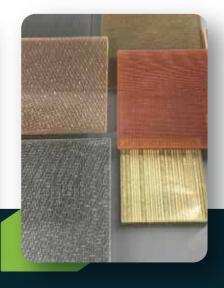

#### **Designer Glass**

Customized Designs ,Customized Patterned, Clustered Glass, Acid Textured Colour Designs combines Different Output designs to outcomes as a Designer Glass

#### **Frosted Glass**

Sandblasting or acid etching clear sheet glass produces frosted glass. As a result, one side of the glass pane has a pitted surface, making it translucent. It has an opacity of 10-20%.

#### Patterned Window Glass

Patterned glass is a decorative glass with embossed textures or patterns on one or both sides of a glass pane. It transmits light while gently spreading and mixing it perfectly With any interior design style, both classic and new.