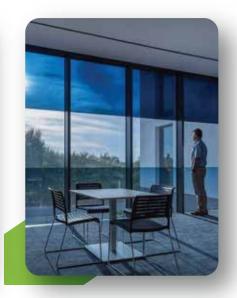

#### **Tinted Glass**

The SGG Parsol is a body-colored glass. It is suited for applications that require an artistic sense. Saint-Gobain Glass employs strict tolerances and strict quality control on its coloured glass.

#### Reflective One way Glass

Sun Ban is Saint-best-in-class Gobain's residential Solar Control Glass. It lets maximum daylight to pass through while reducing radiation and reflecting up to 70% of heat.