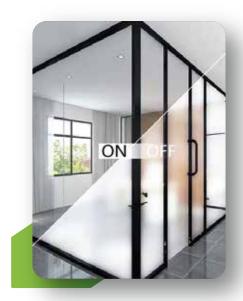

#### Switchable Glass

Switchable Glass is a laminated glass made with a liquid crystal film and plastic interlayers. When switched on, the glass becomes transparent when exposed to an electric current.