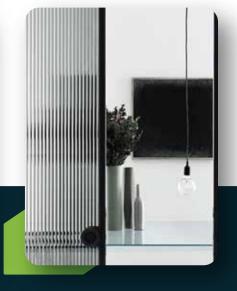

#### **Designer Glass**

Customized Designs ,Customized Patterned, Clustered Glass, Acid Textured Colour Designs combines Different Output designs to outcomes as a Designer Glass

#### Patterned Window Glass

Patterned glass is a decorative glass with embossed textures or patterns on one or both sides of a glass pane. It transmits light while gently spreading and mixing it perfectly With any interior design style, both classic and new.