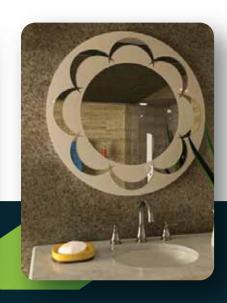

#### **Designer Mirrors**

Designer Mirrors give flair and sophistication to your living area by accentuating your walls. These spectacular items add shine to your house while creating the illusion of space.