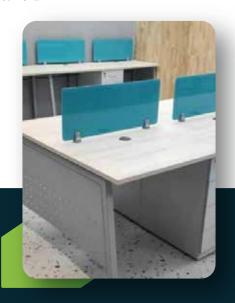

#### **Table Glass Dividers**

Table Glass Dividers are used in office working tables to divide employees' work areas. Instead of using wood or acrylic dividers, it will look more visually appealing. It will also be scratch-resistant and water-proof.