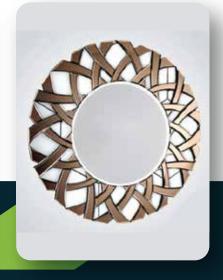

#### **Decorative Mirrors**

The circular eye-catching art Decorative Wall Mirror Design is made of laser-cut thick Laminated wood that has been painted with high-quality paint and completed with a coat of transparent matte varnish, as well as Saint-Gobain Mirrors.