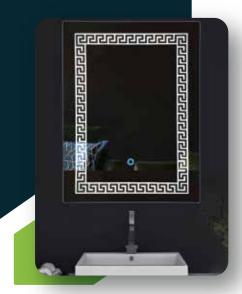

#### **LED Mirrors**

The spaces you occupy mirror your true personality and your inner wellbeing – they tell the world who you are., very special mirror to capture such a world: Saint-Gobain Illuminated LED Mirrors.